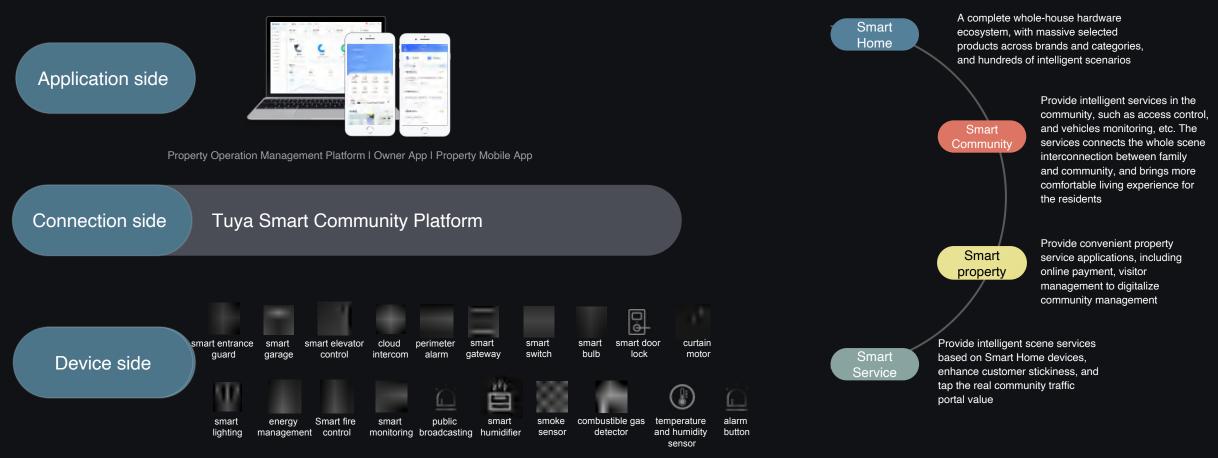

#### Redefining the Future of the Community and Achieving a Real 'Live Smart' Experience

Tuya Community PaaS provides smart community solutions based on AIoT platform capabilities