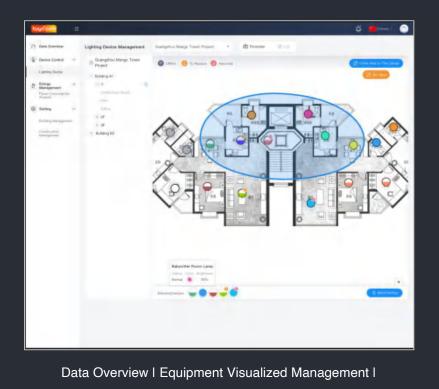

#### New Infrastructure and 5G - a New Opportunity for the Development of Smart Cities

Tuya commercial lighting PaaS facilitates the centralized Management for Smart building to improve the operations and maintenance efficiency

Energy Management I Construction Management