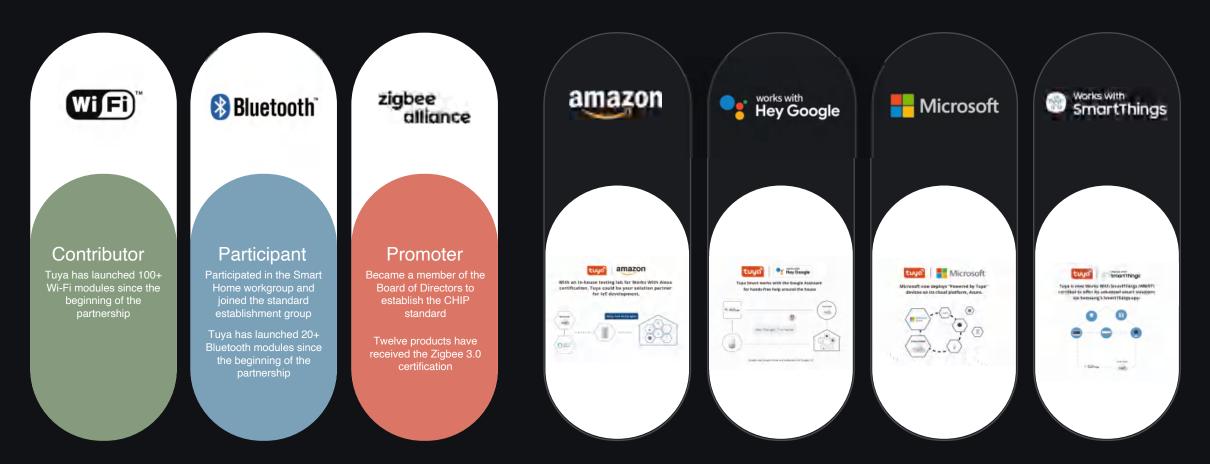

nd agriculture











### From a Simple Connection to Interconnection of All Things to a fully Connected World



Powered by Tuya is a label that shows interconnectivity. Devices can interact directly across different brands and categories and be controlled by just one app.

### 10,000+

Powered by Tuya products are now in more than 10,000 online and offline retail channels









Number of products supporting AI voice

"Powered by Tuya"

Total number of

products

Top 1 Product **Diversity Worldwide** 

#### 30 billion/day

Number of device requests processed

**1 million**/sec Number of requests processed (peak)

10<sub>ms/time</sub>

Response time



40 million AI voice interactions daily From Amazon Alexa & Google Home





#### Technology Alliances

#### **Ecosystem Partners**







#### Privacy and Security Protection through the Entire Data Lifecycle







### Industry Leader in global AIoT security compliance







#### Tuya's Smart Solutions Cloud Development Platform and 7 PaaS Services

| <b>Tuya Security</b>     | 😽 Tuya Nursing   | There are over 20,000 solution<br>developers on the Cloud<br>Development Platform |
|--------------------------|------------------|-----------------------------------------------------------------------------------|
| Tuya Community           | 妏 Tuya Apartment |                                                                                   |
| Tuya Housing             | 🦰 Tuya Hotel     | Weigu微湖<br>emaiter of tasts<br>Growatt古瑞瓦特                                        |
| Tuya Commercial Lighting |                  | SI