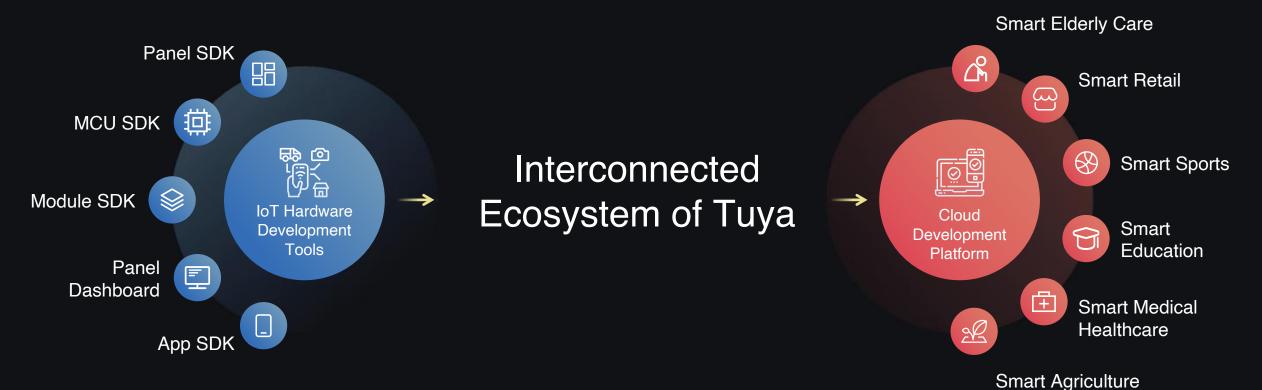

#### IoT OS and AloT Development Platform empowering 180,000 businesses worldwide

Ecosystem partners from manufacturer/retailer/operator to business in real estate community/elderly care/security/hotel and apartment/industry and agriculture

### From a Simple Connection to Interconnection of All Things to a fully Connected World

Powered by Tuya is a label that shows interconnectivity. Devices can interact directly across different brands and categories and be controlled by just one app.