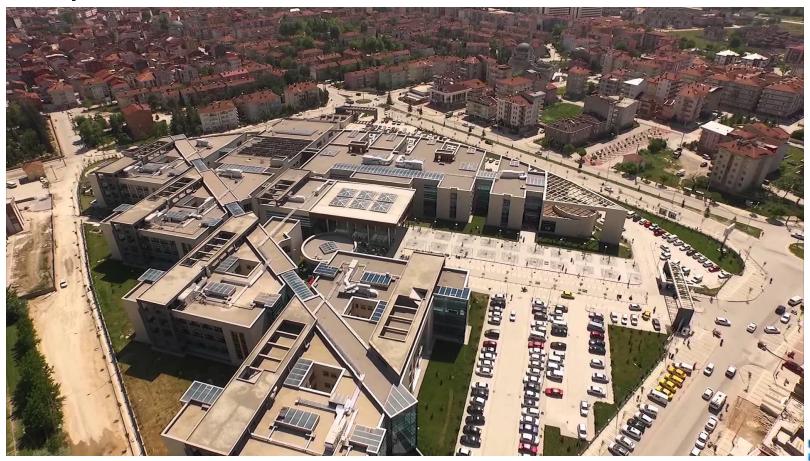

#### **BURSA PUBLIC&GOVERMENT HOSPITAL**

**Speciality:** General Hospital

**Doctors:** 192

**Beds:** 853 Beds,82 ICU Beds,38 Palliative Care Beds

**Branch:** 5

**Clients:** 1100 Clients /PC

**Stuff:** 3130

**Revenue:** 1.9 Million USD/Month

Patients: 7500-8000 Outpatients / Day