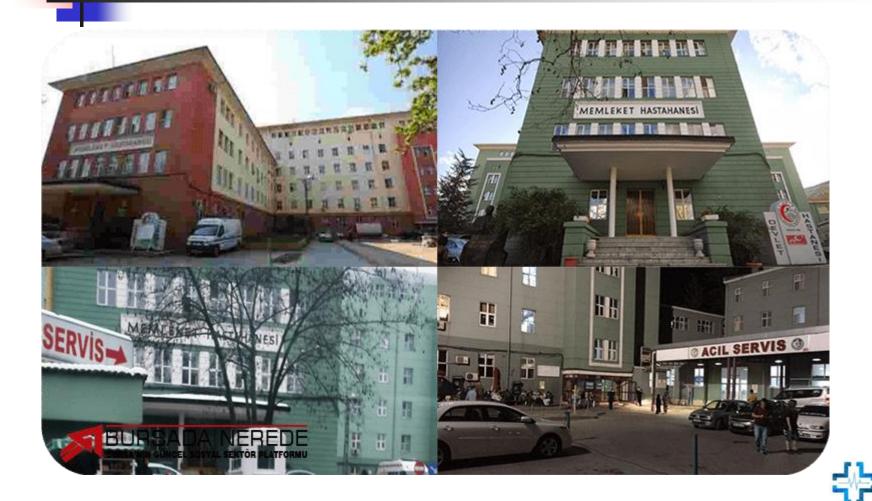

#### **BURSA PUBLIC&GOVERMENT HOSPITAL**

**Speciality:** General Hospital

**Doctors:** 192

**Beds:** 853 Beds,82 ICU Beds,38 Palliative Care Beds

**Branch:** 5

**Clients:** 1100 Clients /PC

**Stuff:** 3130

**Revenue:** 1.9 Million USD/Month

Patients: 7500-8000 Outpatients / Day