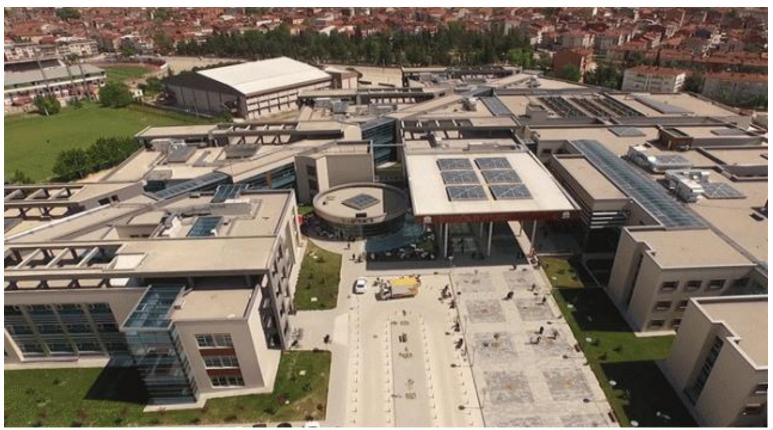

#### **BURSA PUBLIC&GOVERMENT HOSPITAL**

**Speciality:** General Hospital

**Doctors:** 192

**Beds:** 853 Beds,82 ICU Beds,38 Palliative Care Beds

**Branch:** 5

**Clients:** 1100 Clients /PC

**Stuff:** 3130

**Revenue:** 1.9 Million USD/Month

Patients: 7500-8000 Outpatients / Day