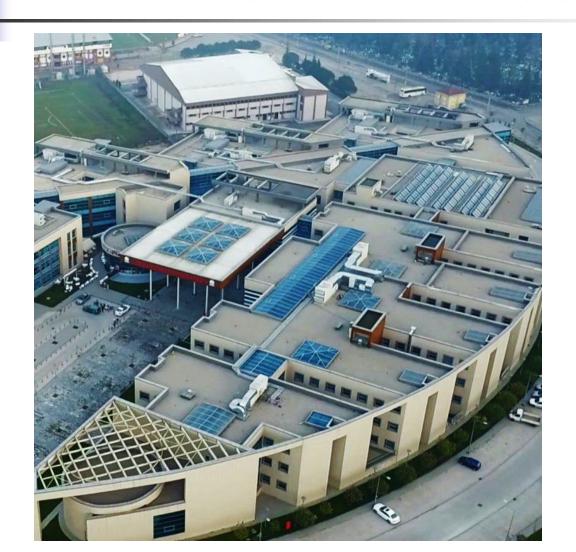

#### **BURSA PUBLIC&GOVERMENT HOSPITAL**

**Speciality:** General Hospital

**Doctors:** 192

**Beds:** 853 Beds,82 ICU Beds,38 Palliative Care Beds

**Branch:** 5

**Clients:** 1100 Clients /PC

**Stuff:** 3130

**Revenue:** 1.9 Million USD/Month

Patients: 7500-8000 Outpatients / Day